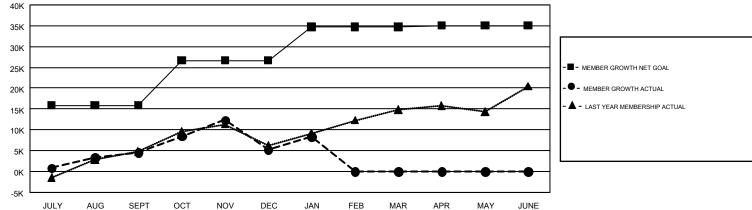

## REPORT DOES NOT INCLUDE CLUBS IN UNDISTRICTED AREAS.

|               |               |             |               |                       |                           | 11102002 02000 111 01   | . 12 10 1 1 110 1 22 7 11 127 10             |  |
|---------------|---------------|-------------|---------------|-----------------------|---------------------------|-------------------------|----------------------------------------------|--|
| Clubs         |               |             |               | Members               |                           |                         |                                              |  |
|               | RESULTS FOI   | R 2017-2018 |               | RESULTS FOR 2017-2018 |                           |                         |                                              |  |
| QUARTER       | NEW CLUB GOAL | NEW CLUBS   | DROPPED CLUBS | QUARTER               | MEMBER GROWTH NET<br>GOAL | MEMBER GROWTH<br>ACTUAL | DROPPED MEMBERS ACTUAL (including transfers) |  |
| JULY/AUG/SEPT | 461           | 524         | 44            | JULY/AUG/SEPT         | 15,912                    | 21,435                  | 15,696                                       |  |
| OCT/NOV/DEC   | 256           | 228         | 324           | OCT/NOV/DEC           | 10,766                    | 15,827                  | 14,141                                       |  |
| JAN/FEB/MAR   | 206           | 62          | 40            | JAN/FEB/MAR           | 8,088                     | 8,584                   | 4,139                                        |  |
| APR/MAY/JUNE  | 108           | 0           | 0             | APR/MAY/JUNE          | 315                       | 0                       | 0                                            |  |

## GOALS AND ACTUAL NEW CLUBS CUMULATIVE

| DROPPED CLUBS: 408  DROPPED MEMBERS                         |        | 4,745 CLUBS OF 9,588 ADDED 1 OR<br>MORE NEW MEMBERS | GENDER DISTRIBUTION  MALE 247,751 (76.63%)  FEMALE 75,549 (23.37%) |  |         |
|-------------------------------------------------------------|--------|-----------------------------------------------------|--------------------------------------------------------------------|--|---------|
| DECEASED                                                    | 563    | CLICK HERE FOR CUMULATIVE                           | TOTAL FAMILY UNIT MEMBERS                                          |  | 123,583 |
| CLUB CANCELLED         8,543           OTHER         24,867 |        | MEMBERSHIP DATA                                     |                                                                    |  |         |
|                                                             |        |                                                     | FAMILY MEMBERS PAYING HALF DUES                                    |  | 71,004  |
| TOTAL                                                       | 33,973 |                                                     | DOES                                                               |  |         |