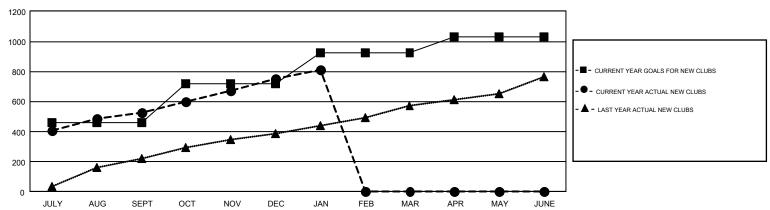

## REPORT DOES NOT INCLUDE CLUBS IN UNDISTRICTED AREAS.

|               |               |             |               |                       |                           | 11102002 02000 111 01   | . 12 10 1 1 110 1 22 7 11 127 10             |  |
|---------------|---------------|-------------|---------------|-----------------------|---------------------------|-------------------------|----------------------------------------------|--|
| Clubs         |               |             |               | Members               |                           |                         |                                              |  |
|               | RESULTS FOI   | R 2017-2018 |               | RESULTS FOR 2017-2018 |                           |                         |                                              |  |
| QUARTER       | NEW CLUB GOAL | NEW CLUBS   | DROPPED CLUBS | QUARTER               | MEMBER GROWTH NET<br>GOAL | MEMBER GROWTH<br>ACTUAL | DROPPED MEMBERS ACTUAL (including transfers) |  |
| JULY/AUG/SEPT | 461           | 524         | 44            | JULY/AUG/SEPT         | 15,912                    | 21,435                  | 15,696                                       |  |
| OCT/NOV/DEC   | 256           | 228         | 324           | OCT/NOV/DEC           | 10,766                    | 15,827                  | 14,141                                       |  |
| JAN/FEB/MAR   | 206           | 62          | 40            | JAN/FEB/MAR           | 8,088                     | 8,584                   | 4,139                                        |  |
| APR/MAY/JUNE  | 108           | 0           | 0             | APR/MAY/JUNE          | 315                       | 0                       | 0                                            |  |

## GOALS AND ACTUAL NEW CLUBS CUMULATIVE

| DROPPED CLUBS: 408  DROPPED MEMBERS                         |        | 4,745 CLUBS OF 9,588 ADDED 1 OR<br>MORE NEW MEMBERS | GENDER DISTRIBUTION  MALE 247,751 (76.63%)  FEMALE 75,549 (23.37%) |  |         |
|-------------------------------------------------------------|--------|-----------------------------------------------------|--------------------------------------------------------------------|--|---------|
| DECEASED                                                    | 563    | CLICK HERE FOR CUMULATIVE                           | TOTAL FAMILY UNIT MEMBERS                                          |  | 123,583 |
| CLUB CANCELLED         8,543           OTHER         24,867 |        | MEMBERSHIP DATA                                     |                                                                    |  |         |
|                                                             |        |                                                     | FAMILY MEMBERS PAYING HALF DUES                                    |  | 71,004  |
| TOTAL                                                       | 33,973 |                                                     | DOES                                                               |  |         |